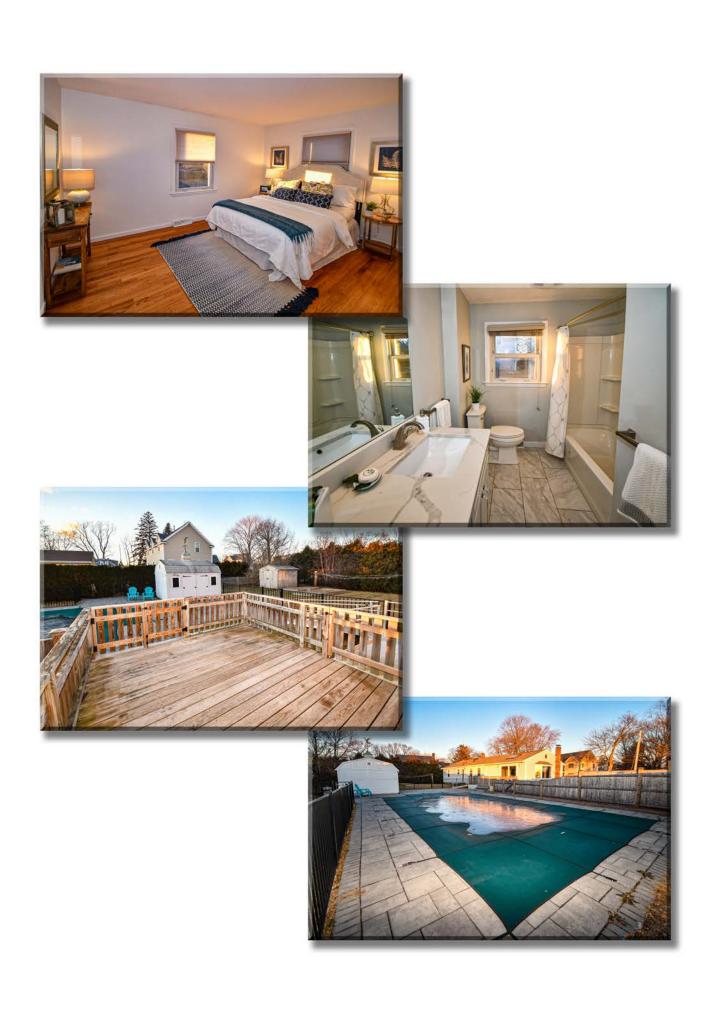

# Sandy Berkenbush 978-815-4751

To view the virtual 3-D tour of this property, scan this barcode with your mobile device...

Whether you are just starting out or down sizing this is the perfect spot for you to enjoy all that Newburyport has to offer! This ranch has been updated and improved by the current owner. It is handicap accessible, featuring hardwood floors and remodeled full bathroom. The family room is 20' x 22', sun-filled, and showcases a wood stove, vaulted ceiling, skylights and huge sliding doors. Outside, entertain on the deck, or relax by the in-ground pool - all within the fenced flat back yard. All of the appliances have been replaced in the past 2 years. Need more space? Finish the lower level, add a garage, make it your forever home!