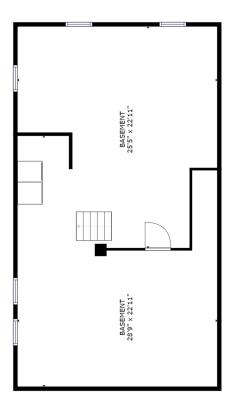

| <b>◆</b>        | <b>~</b>      |       | <b>~</b>          | <b>◆</b>                    | •            | <b>◆</b>            |
|-----------------|---------------|-------|-------------------|-----------------------------|--------------|---------------------|
| Year Built      | 1960          |       | Style             | Ranch                       | 2021 Taxes   | \$4,976             |
| Rooms           | 6             |       | Lot Size <u>+</u> | 0.29 acres (12,500 sq. ft.) | Assessment   | \$393,700           |
| Bedrooms        | 3             |       | Garage            | 0                           | Owner        | Of Record           |
| Bathrooms       | 1 Full        |       | Parking           | 4 Off-Street                | Zoning       | R2                  |
| Living Area     | 1,448 sq. ft. |       | Book/Page         | 36256/431                   | BB Fee       | 2                   |
| Rooms           | Approx. Size  | Floor | Eat-In Kitchen    | Dining Area                 | Heat         | Central, Gas, Elec. |
| Living Room     | 20' x 22'     | 1     | Cabinets          | Ample                       | Hot Water    | Gas                 |
| Dining Room     | 13' x 16'     | 1     | Microwave         | Yes                         |              |                     |
| Kitchen         | 11' x 17'     | 1     | Disposal          | Yes                         | Cooling      | None                |
|                 |               |       | Stove             | Yes                         | Floors       | Hardwood/Tile       |
| Primary Bedroom | 11' x 14'     | 1     | Refrigerator      | Yes                         | Fireplace    | Wood Stove          |
| Bedroom         | 9' x 13'      | 1     | Washer/Dryer      | Yes                         | Deck         | Yes                 |
| Bedroom         | 9' x 9'       | 1     |                   |                             | Paved Street | Yes                 |
|                 |               |       | Foundation        | Poured Concrete             | Water        | City                |
| Full Bath       | 7' x 10'      | 1     | Storm Windows     | Insulated                   | Sewer        | City                |
|                 |               |       |                   |                             | Shed         | Yes                 |
| Laundry         |               | В     | Siding            | Clapboard                   |              |                     |
|                 |               |       | Basement          | Yes, Full                   |              |                     |
|                 |               |       |                   |                             |              |                     |