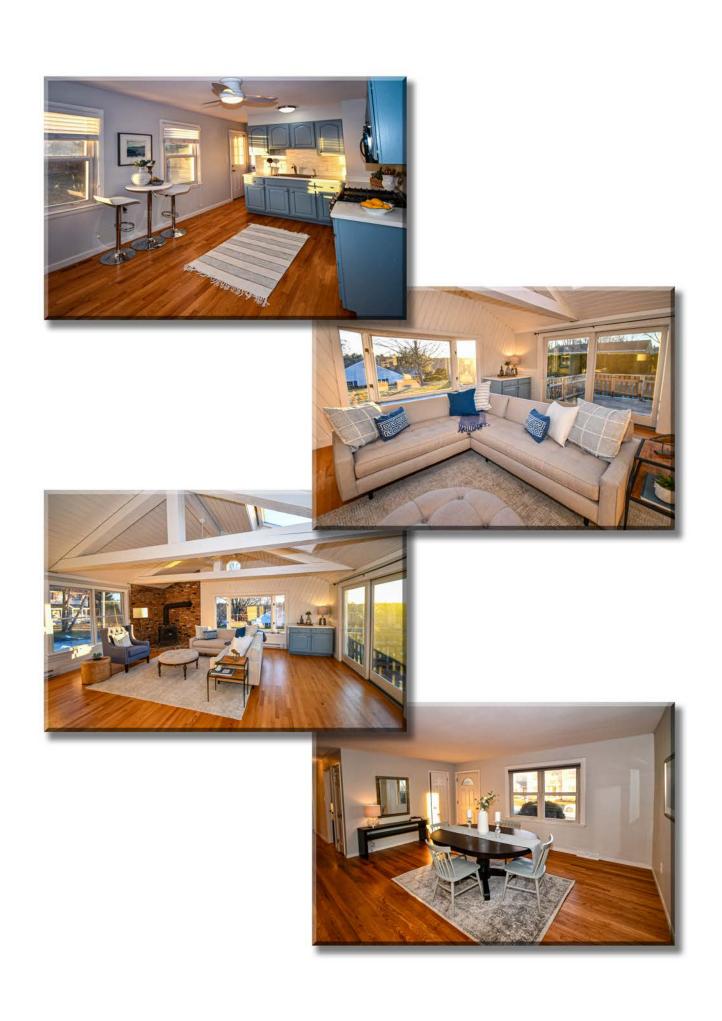

# Sandy Berkenbush 978-815-4751

To view the virtual 3-D tour of this property, scan this barcode with your mobile device...

Whether you are just starting out or down sizing this is the perfect spot for you to enjoy all that Newburyport has to offer! This ranch has been updated and improved by the current owner. It is handicap accessible, featuring hardwood floors and remodeled full bathroom. The family room is 20' x 22', sun-filled, and showcases a wood stove, vaulted ceiling, skylights and huge sliding doors. Outside, entertain on the deck, or relax by the in-ground pool - all within the fenced flat back yard. All of the appliances have been replaced in the past 2 years. Need more space? Finish the lower level, add a garage, make it your forever home!