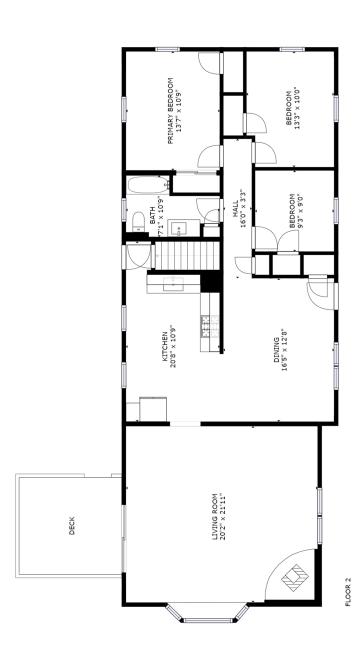

| <b>◆</b>        | <b>~</b>      |       | <b>~</b>          | <b>◆</b>                    | •            | <b>◆</b>            |
|-----------------|---------------|-------|-------------------|-----------------------------|--------------|---------------------|
| Year Built      | 1960          |       | Style             | Ranch                       | 2021 Taxes   | \$4,976             |
| Rooms           | 6             |       | Lot Size <u>+</u> | 0.29 acres (12,500 sq. ft.) | Assessment   | \$393,700           |
| Bedrooms        | 3             |       | Garage            | 0                           | Owner        | Of Record           |
| Bathrooms       | 1 Full        |       | Parking           | 4 Off-Street                | Zoning       | R2                  |
| Living Area     | 1,448 sq. ft. |       | Book/Page         | 36256/431                   | BB Fee       | 2                   |
| Rooms           | Approx. Size  | Floor | Eat-In Kitchen    | Dining Area                 | Heat         | Central, Gas, Elec. |
| Living Room     | 20' x 22'     | 1     | Cabinets          | Ample                       | Hot Water    | Gas                 |
| Dining Room     | 13' x 16'     | 1     | Microwave         | Yes                         |              |                     |
| Kitchen         | 11' x 17'     | 1     | Disposal          | Yes                         | Cooling      | None                |
|                 |               |       | Stove             | Yes                         | Floors       | Hardwood/Tile       |
| Primary Bedroom | 11' x 14'     | 1     | Refrigerator      | Yes                         | Fireplace    | Wood Stove          |
| Bedroom         | 9' x 13'      | 1     | Washer/Dryer      | Yes                         | Deck         | Yes                 |
| Bedroom         | 9' x 9'       | 1     |                   |                             | Paved Street | Yes                 |
|                 |               |       | Foundation        | Poured Concrete             | Water        | City                |
| Full Bath       | 7' x 10'      | 1     | Storm Windows     | Insulated                   | Sewer        | City                |
|                 |               |       |                   |                             | Shed         | Yes                 |
| Laundry         |               | В     | Siding            | Clapboard                   |              |                     |
|                 |               |       | Basement          | Yes, Full                   |              |                     |
|                 |               |       |                   |                             |              |                     |